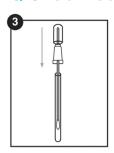

Hygiena™ Q-Swab is a ready-to-use sample collection and delivery device for environmental surface sampling. Money and time are saved by eliminating pipettes and broth preparation required with other sample collection methods. Snap, squeeze, and swab and your sample is ready.

## **Benefits:**

- · Ready-to-use and convenient
- · All-in-one sample collection system
- · Self-contained, gamma-irradiated broth in each Q-Swab
- Patented Snap-Valve<sup>™</sup> allows quick release of broth
- · Rehydrates 1 dried media film perfectly
- · Can be used on wet or dry surfaces
- 100% recyclable plastic
- · Available broth: Letheen
- 18-month shelf life: Letheen (2 25°C)



Catalog No. Description Quantity

QS12000

Q-Swab Sample Collection Device, 1.0mL, Letheen

250

## **Q-Swab Procedure**











## FMCG Industry Solutions Pty Ltd ABN 22 135 446 007

- Factory 11A, 1 3 Endeavour Rd, Caringbah NSW 2229 www.fmcgis.com.au