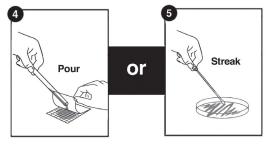

Hygiena™ Q-Swab is a ready-to-use sample collection and delivery device for environmental surface sampling. Money and time are saved by eliminating pipettes and broth preparation required with other sample collection methods. Snap, squeeze, and swab and your sample is ready.

## **Benefits:**

- · Ready-to-use and convenient
- · All-in-one sample collection system
- · Self-contained, gamma-irradiated broth in each Q-Swab
- Patented Snap-Valve<sup>™</sup> allows quick release of broth
- · Rehydrates 1 dried media film perfectly
- · Can be used on wet or dry surfaces
- 100% recyclable plastic
- · Available broth: Letheen
- 18-month shelf life: Letheen (2 25°C)



Catalog No. Description Quantity

QS12000

Q-Swab Sample Collection Device, 1.0mL, Letheen

250

## **Q-Swab Procedure**











## FMCG Industry Solutions Pty Ltd ABN 22 135 446 007

- Factory 11A, 1 3 Endeavour Rd, Caringbah NSW 2229 www.fmcgis.com.au