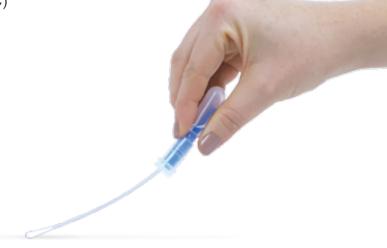

## Mhygiena

Hygiena™ Q-Swab is a ready-to-use sample collection and delivery device for environmental surface sampling. Money and time are saved by eliminating pipettes and broth preparation required with other sample collection methods. Snap, squeeze, and swab and your sample is ready.

## **Benefits:**

- · Ready-to-use and convenient
- · All-in-one sample collection system
- · Self-contained, gamma-irradiated broth in each Q-Swab
- Patented Snap-Valve<sup>™</sup> allows quick release of broth
- · Rehydrates 1 dried media film perfectly
- · Can be used on wet or dry surfaces
- 100% recyclable plastic
- · Available broth: Letheen
- 18-month shelf life: Letheen (2 25°C)