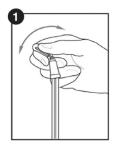

iena



Hygiena™ Q-Swab is a ready-to-use sample collection and delivery device for environmental surface sampling. Money and time are saved by eliminating pipettes and broth preparation required with other sample collection methods. Snap, squeeze, and swab and your sample is ready.

## **Benefits:**

- · Ready-to-use and convenient
- · All-in-one sample collection system
- · Self-contained, gamma-irradiated broth in each Q-Swab
- Patented Snap-Valve<sup>™</sup> allows quick release of broth
- · Rehydrates 1 dried media film perfectly
- · Can be used on wet or dry surfaces
- 100% recyclable plastic
- · Available broth: Letheen
- 18-month shelf life: Letheen (2 25°C)



Catalog No. Description Quantity

QS12000

Q-Swab Sample Collection Device, 1.0mL, Letheen

250

## **Q-Swab Procedure**











## FMCG Industry Solutions Pty Ltd ABN 22 135 446 007

- Factory 11A, 1 3 Endeavour Rd, Caringbah NSW 2229 www.fmcgis.com.au